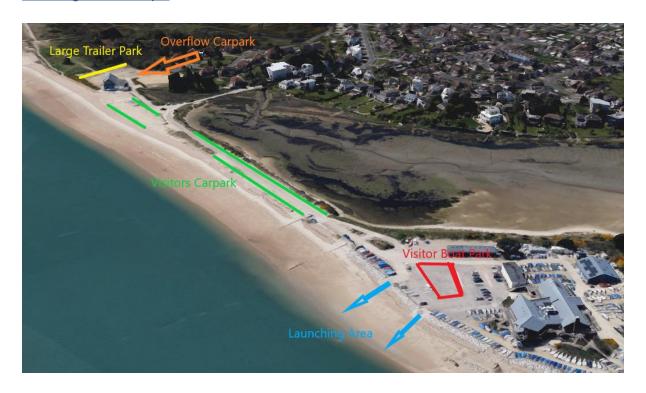

#### **Arrival Guide**

Please familiarise yourself with this information to help your arrival at HISC go smoothly.

- On Arrival tell the Gateman you are here for the Europe UK National and Open Championship.
- Use the following access code to get past the security barrier: #0720 Note the # must be in front of the number to work. Those who provided their car registrations with entry should have access through the barrier during the event.
- Please Park your cars in the Visitor's Car parking areas on the causeway as displayed below in green.
- Please Park any large trailers and double stackers in the Large Trailer Park displayed in the map below in yellow.
- Please keep any road bases underneath your boat.
- Visitors' Car parking is also available in our Overflow Carpark if required. This
  car park will be locked at the time displayed on the sign in the car park.
- Access code for Changing Rooms 0505# the # must be behind the number to work.
- There are spaces for any blue badge holders in the main car park.

# Parking Area Maps