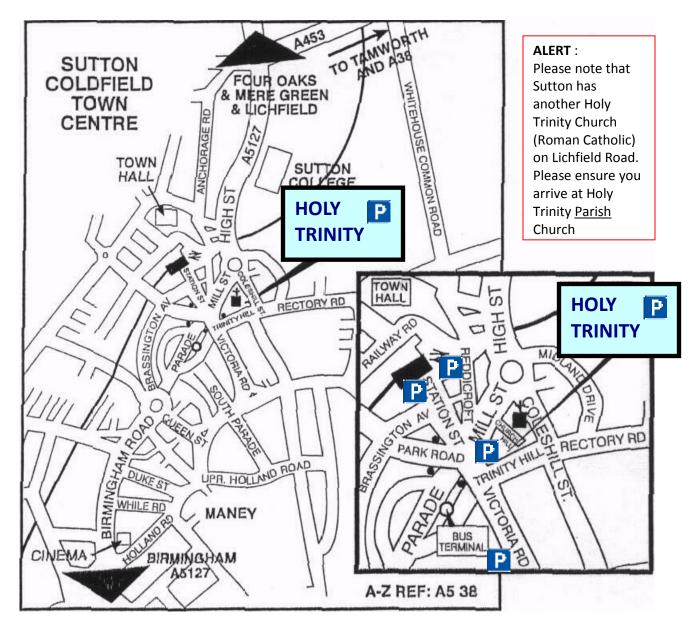

## HOLY TRINITY PARISH CHURCH

Church Hill, Mill Street, Sutton Coldfield, West Midlands

B72 1TF

## Parking :

Approximately 30 spaces are available at the Church Car Park (turn up Church Hill, off Mill Street) which is limited. Other public parking (as marked) is available on Mill Street (100m below the church), a multistorey on Victoria Road (200m from Church), and 2 car parks left and right off Station Street or accessed via Reddicroft (200m from Church).