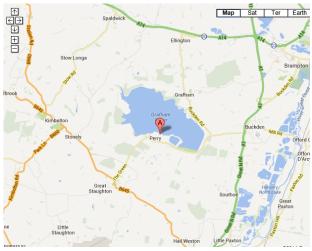

#### **Arrival for courses:**

Please come to: Grafham Water Sailing Club, Chichester Way, Perry, Huntingdon, PE28 0BU. Directions are on the next page. Tel. 01480 810478. There is plenty of parking on site.

#### How to find us:

As you enter Perry from the B661, turn into Chichester Way (opposite the Wheatsheaf pub).

Carry on to the end of the road.

The club's entrance is via the green gate on the right.

Parking is available on the roundabout or in the visitor's car park.