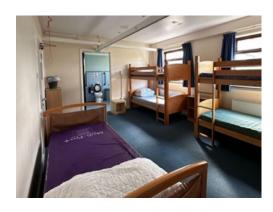

# **SPECIALLY ADAPTED ROOMS**

We have one fully accessible room on site which is equipped with:

- A lowering sink
- A hoisted shower
- A lowering bed and hoist

There are other beds in these rooms so that individuals are not excluded.