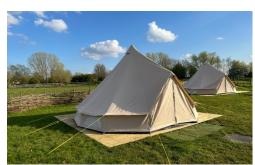

# **SUMMER BELL TENTS**

- Basic kitchen for self-catering
- Hot showers and toilet block including disabled facilities
- Large communal lounge marquee with benches
- Comfy mattresses provided
- Sleeps 8 per tent