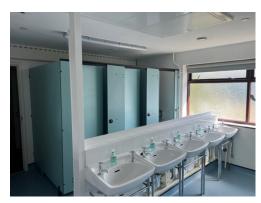

# **SUMMER BELL TENTS**

- Basic kitchen for self-catering
- Hot showers and toilet block including disabled facilities
- Large communal lounge marquee with benches
- Comfy mattresses provided
- Sleeps 8 per tent