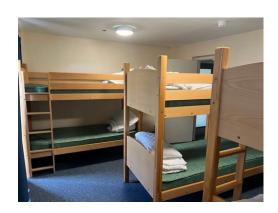

# **Endurance and Mayflower Block**

- Bunk bed accommodation sleeping 2-8 people per room
- Communal lounge facility in main building
- All bedding and pillows provided
- Specially adapted hoist room
- Single and ensuite rooms available

#### **Endeavour Block**

- Bunk beds sleeping 2-6 people per room
- Lounge facility upstairs in accommodation
- Ground floor accessible rooms
- Single and ensuite rooms available